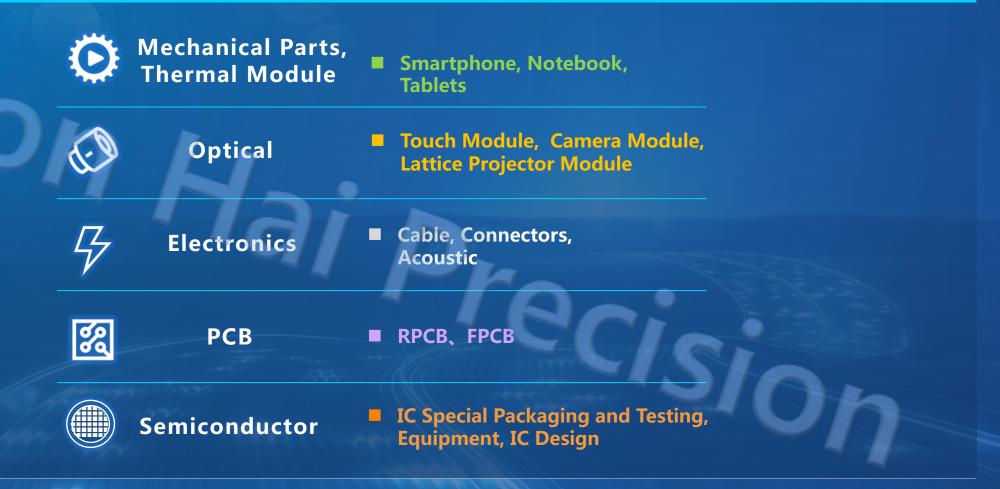

# Hon Hai Near-Term Drivers - Component Total component revenue was up to NT\$ 1 trillion in 2019

Note: 2019 total revenue of component includes consolidated subsidiaries and invested companies accounted under the equity method.