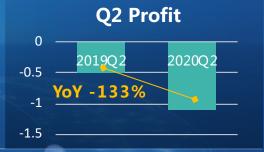

#### **FIH Systems**

#### 2020 Q2

- Revenue NTD\$ 57 Bn, YoY -43%
- Profit NTD\$ -1.1 Bn , YoY -133%