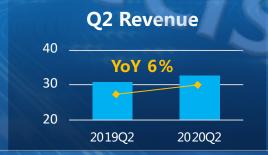

#### **FIT Systems**

#### 2020 Q2

- Revenue NTD\$ 32.8 Bn, YoY 6%
- Profit NTD\$ 0.6 Bn , YoY -65%