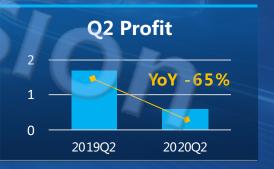

#### Fii Systems

#### 2020 Q2

- Revenue NTD\$ 412.1 Bn, YoY 7%
- Profit NTD\$ 13.5 Bn , YoY 22%