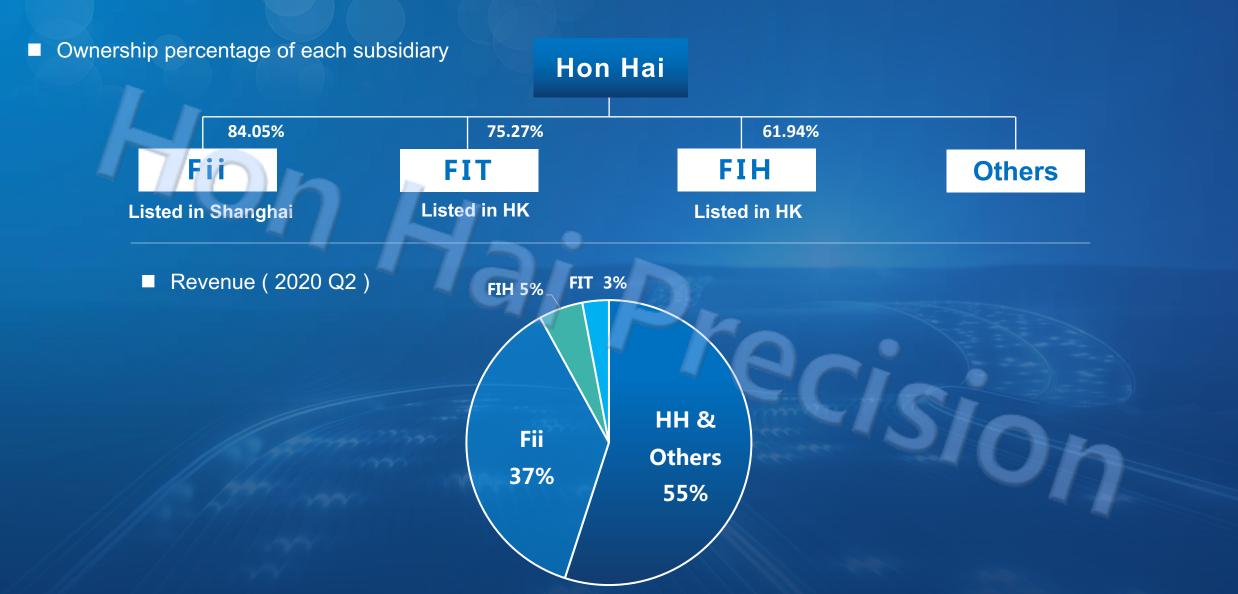

### Fii / FIH / FIT

#### Fii Systems

#### 2020 Q2

- Revenue NTD\$ 412.1 Bn, YoY 7%
- Profit NTD\$ 13.5 Bn , YoY 22%