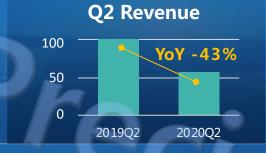

#### **FIT Systems**

#### 2020 Q2

- Revenue NTD\$ 32.8 Bn, YoY 6%
- Profit NTD\$ 0.6 Bn , YoY -65%