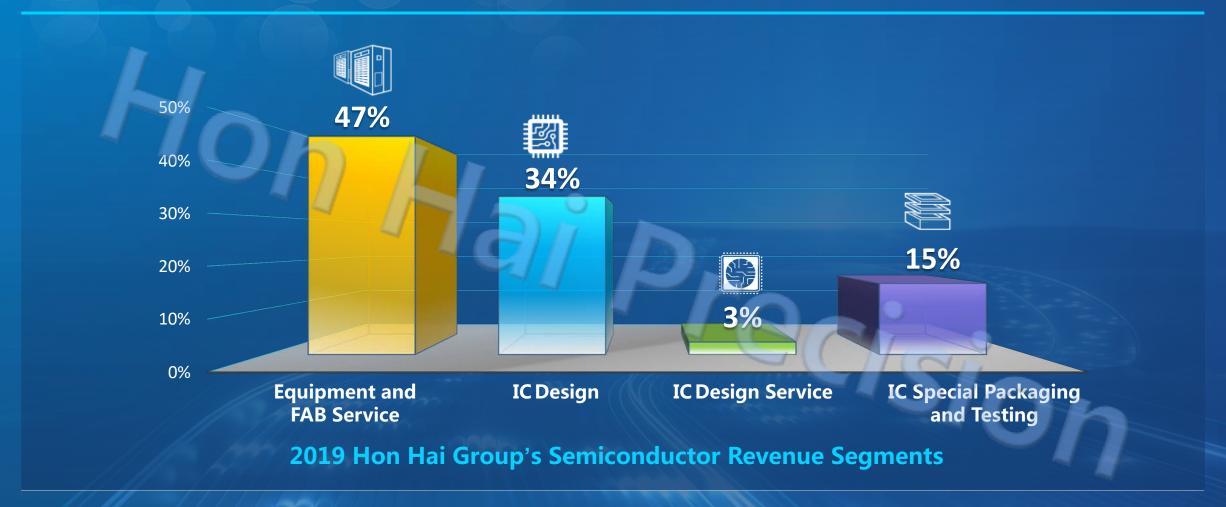

# Hon Hai Near-Term Drivers - Semiconductor Total semiconductor revenue was up to NT\$ 70 billion in 2019

Note: 2019 total revenue of semiconductor includes consolidated subsidiaries and invested companies accounted under the equity method.