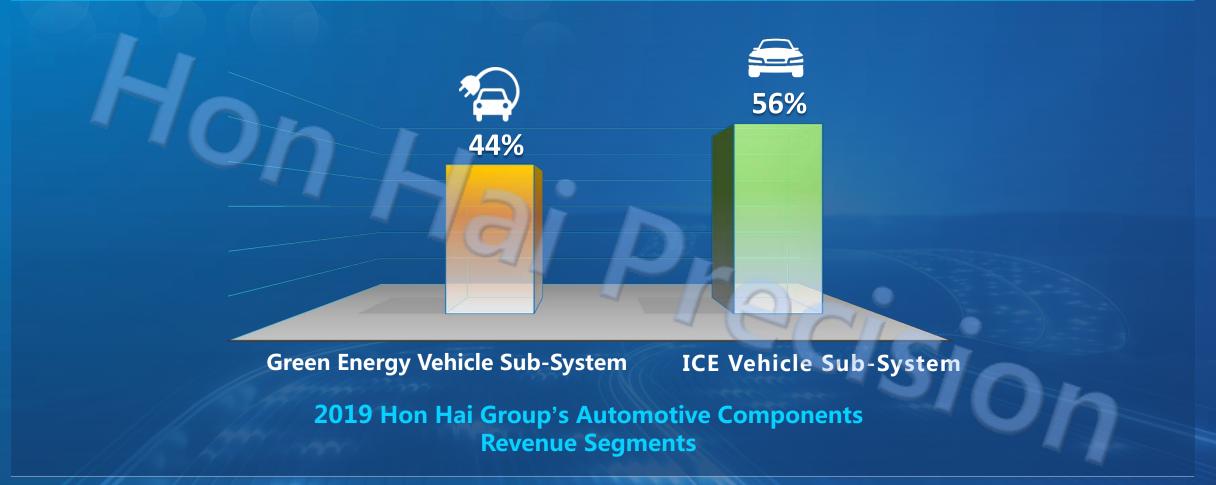

## Hon Hai Near-Term Drivers - Automotive Component

Total automotive component revenue was up to NT\$ 9.5 billion in 2019

Note: 2019 total revenue of automotive component includes consolidated subsidiaries invested companies accounted under the equity method.