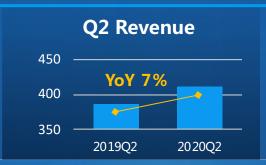

#### **FIH Systems**

#### 2020 Q2

- Revenue NTD\$ 57 Bn, YoY -43%
- Profit NTD\$ -1.1 Bn , YoY -133%